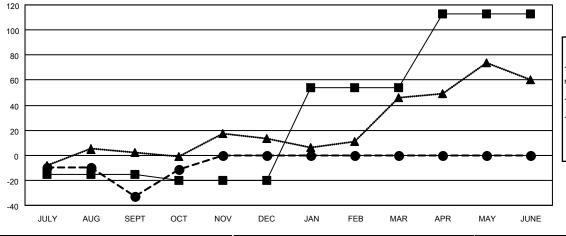

## GOALS AND ACTUAL MEMBERS CUMULATIVE

| -■- CURRENT YEAR GOALS FOR NEW |  |
|--------------------------------|--|
| MEMBERS                        |  |

- CURRENT YEAR ACTUAL MEMBERS

- LAST YEAR ACTUAL MEMBERS

|                       |                    | Members                                |                    |                  |  |  |
|-----------------------|--------------------|----------------------------------------|--------------------|------------------|--|--|
| RESULTS FOR 2016-2017 |                    |                                        |                    |                  |  |  |
| QUARTER               | NEW MEMBER<br>GOAL | CHARTER AND<br>NEW<br>MEMBERS<br>ADDED | DROPPED<br>MEMBERS | NET<br>GAIN/LOSS |  |  |
| JULY/AUG/SEPT         | -15                | 36                                     | 69                 | -33              |  |  |
| OCT/NOV/DEC           | -5                 | 39                                     | 17                 | 22               |  |  |
| JAN/FEB/MAR           | 74                 | 0                                      | 0                  | 0                |  |  |
| APR/MAY/JUNE          | 59                 | 0                                      | 0                  | 0                |  |  |