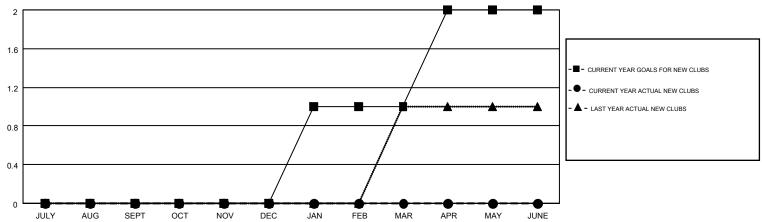

## GOALS AND ACTUAL NEW CLUBS CUMULATIVE

## MONTHLY MEMBERSHIP PROGRESS REPORT

Multiple District 60

Results as of: 10/31/2016

**LOCATION: GUYANA** 

GMT CA 1

GMT: HARVEY WHITLEY

| ····          |                  |                   |                  |                  |         |
|---------------|------------------|-------------------|------------------|------------------|---------|
|               |                  | Clubs             |                  |                  |         |
|               | RESU             | LTS FOR 2016-2017 |                  |                  |         |
| QUARTER       | NEW CLUB<br>GOAL | NEW CLUBS         | DROPPED<br>CLUBS | NET<br>GAIN/LOSS | QUART   |
| JULY/AUG/SEPT | 0                | 0                 | 0                | 0                | JULY/AL |
| OCT/NOV/DEC   | 0                | 0                 | 0                | 0                | OCT/NO  |
| JAN/FEB/MAR   | 1                | 0                 | 0                | 0                | JAN/FEE |
| APR/MAY/JUNE  | 1                | 0                 | 0                | 0                | APR/MA  |